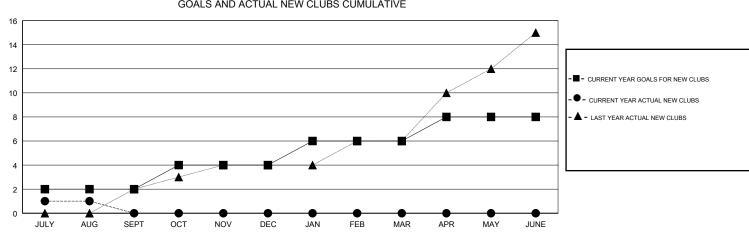

## LOCATION PHILIPPINES

| GMT | CA |
|-----|----|
|     |    |

| Clubs                 |               |           | Members       |                       |                           |                         |                                                    |
|-----------------------|---------------|-----------|---------------|-----------------------|---------------------------|-------------------------|----------------------------------------------------|
| RESULTS FOR 2018-2019 |               |           |               | RESULTS FOR 2018-2019 |                           |                         |                                                    |
| QUARTER               | NEW CLUB GOAL | NEW CLUBS | DROPPED CLUBS | QUARTER               | MEMBER GROWTH NET<br>GOAL | MEMBER GROWTH<br>ACTUAL | DROPPED<br>MEMBERS ACTUAL<br>(including transfers) |
| JULY/AUG/SEPT         | 2             | 1         | 0             | JULY/AUG/SEPT         | 89                        | 124                     | 67                                                 |
| OCT/NOV/DEC           | 2             | 0         | 0             | OCT/NOV/DEC           | 89                        | 0                       | 0                                                  |
| JAN/FEB/MAR           | 2             | 0         | 0             | JAN/FEB/MAR           | 89                        | 0                       | 0                                                  |
| APR/MAY/JUNE          | 2             | 0         | 0             | APR/MAY/JUNE          | 89                        | 0                       | 0                                                  |

GOALS AND ACTUAL NEW CLUBS CUMULATIVE

| DROPPED CLUBS: 0 |    | 26 CLUBS OF 73 ADDED 1 OR MORE<br>NEW MEMBERS | GENDER DISTRIBUTION   MALE 1,446 (50.58%)   FEMALE 1,413 (49.42%) |     |
|------------------|----|-----------------------------------------------|-------------------------------------------------------------------|-----|
| DROPPED MEMBERS  |    |                                               | Women Percentage Fiscal Year Goal: 50%                            |     |
| DECEASED         | 2  | CLICK HERE FOR CUMULATIVE<br>MEMBERSHIP DATA  | TOTAL FAMILY UNIT MEMBERS                                         |     |
| CLUB CANCELLED   | 0  |                                               | FAMILY MEMBERS PAYING HALF                                        |     |
| OTHER 6          | 65 |                                               | DUES                                                              | 478 |
| TOTAL            | 67 |                                               |                                                                   |     |