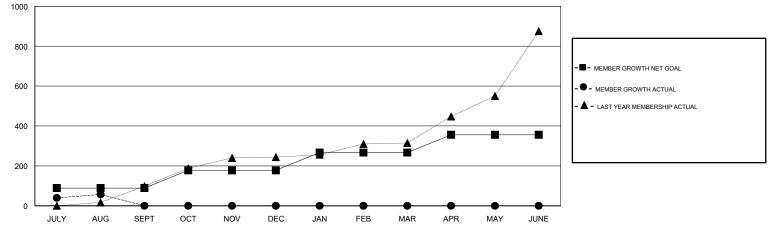

## LOCATION PHILIPPINES

| GMT | CA |
|-----|----|
|     |    |

| Clubs                 |               |           | Members       |                       |                           |                         |                                                    |
|-----------------------|---------------|-----------|---------------|-----------------------|---------------------------|-------------------------|----------------------------------------------------|
| RESULTS FOR 2018-2019 |               |           |               | RESULTS FOR 2018-2019 |                           |                         |                                                    |
| QUARTER               | NEW CLUB GOAL | NEW CLUBS | DROPPED CLUBS | QUARTER               | MEMBER GROWTH NET<br>GOAL | MEMBER GROWTH<br>ACTUAL | DROPPED<br>MEMBERS ACTUAL<br>(including transfers) |
| JULY/AUG/SEPT         | 2             | 1         | 0             | JULY/AUG/SEPT         | 89                        | 124                     | 67                                                 |
| OCT/NOV/DEC           | 2             | 0         | 0             | OCT/NOV/DEC           | 89                        | 0                       | 0                                                  |
| JAN/FEB/MAR           | 2             | 0         | 0             | JAN/FEB/MAR           | 89                        | 0                       | 0                                                  |
| APR/MAY/JUNE          | 2             | 0         | 0             | APR/MAY/JUNE          | 89                        | 0                       | 0                                                  |